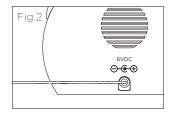

## **DC POWER**

A specified DC 6V 200mA adaptor (optional) can be also used as a power supply for the Naturcare Sound Relaxation. For use, please connect the adaptor to the power socket on rear of the unit. (Fig.2)