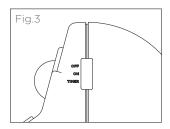

## **OPERATION INSTRUCTIONS**

Choose the desired mode by simply sliding the OFF/ON/TIMER switch located on the side of the Naturcare Relaxation. (Fig.3)

OFF = Power off

ON = Play sounds continuously

Timer = Switch off automatically after 30 minutes