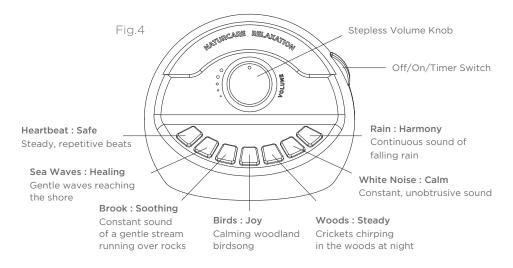

To adjust volume - turn the knob in front of unit clockwise to increase volume and anti-clockwise to reduce volume. (Fig.4)

To select sound - press the button corresponding to desired sound. (Fig.4)