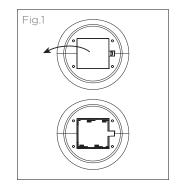

#### **BATTERY INSTALLATION**

Remove the battery compartment cover at the bottom of the product (Fig.1) and insert 4 x AA 1.5V batteries (not included) observing correct polarity as indicated in the battery compartment. Close the battery compartment cover. Always use new batteries, all the same brand. We recommend Duracell for best performance. Never use a mix of new and old batteries.