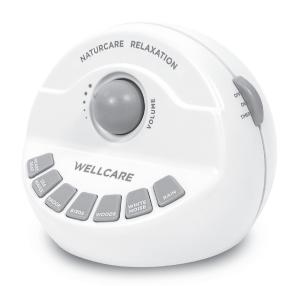

# NATURCARE SOUND RELAXATION

Thank you for purchasing Wellcare's Naturcare Sound Relaxation which is wonderful for stress relief, meditation, sound masking and a restful night's sleep. Wellcare's Naturcare Sound Relaxation mimics 7 natural sounds - heartbeat, sea waves, brook, birds song, woods, white noise and rain. Immerse yourself in a natural sound environment helps you mask or ignore annoying sounds. Please take a few minutes to read this instruction carefully before using this product.

To adjust volume - turn the knob in front of unit clockwise to increase volume and anti-clockwise to reduce volume. (Fig.4)

To select sound - press the button corresponding to desired sound. (Fig.4)